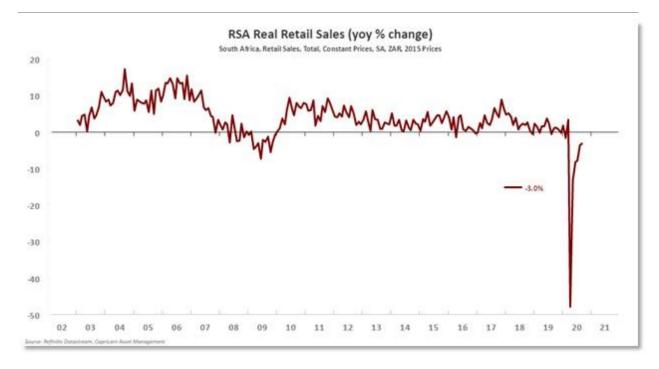

At 1600 GMT, the rand was trading 0.29% softer at 15.4250 per dollar, lower than its already weak morning opening as poor retail data pulled it down further.

South Africa's retail sales, which indicates consumer demand for finished goods, dropped by 2.7% in September compared with the same month a year ago, highlighting a weak pick-up in activity despite opening of the lockdown in the country.

"The hard activity data suggest that the recovery struggled to gather momentum in September," Virág Fórizsm, Africa economist for Capital Economics, said in a report.

Traders and investors, however, mostly stayed cautious ahead of the country's monetary policy review coming up on Thursday. Analysts predict key interest rates will likely be unchanged but the South African Reserve Bank's (SARB) commentary on the extent of the impact of the coronavirus and the economic outlook beyond 2020 will be keenly watched.